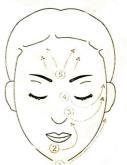

#### A. Basic face care direction:

The operation order should be from the central part of face to the side, from down to up. Massage method as the picture show:

- 1.From chin to ears.
- 2.From chin to nose.
- 3.From nose to temple.
- 4.From eye corner to temple with gentle move .Do not apply the treatment around eye area.
- 5.From the centre of forehead to the side.