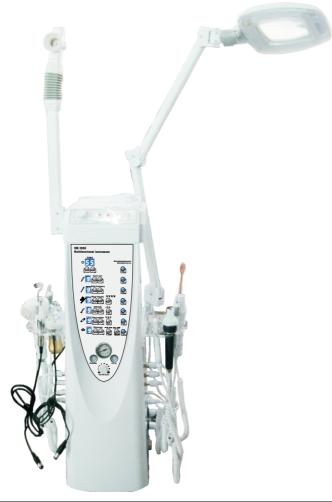

# Multifunctional Instrument INSTRUCTION



Dear customer, Thanks for your choosing our product! For the best capability and safety, please read the instruction before operation. Please reserve the instruction book for the reference.

# Panel introduction



# High frequency electrotherapy

### I. Principle of high frequency

High frequency function is made up from high frequency electrical board, capacitances and semiconductors. The accessory include high frequency probe and glass tube. There is a transformer in the high frequency probe for voltage rising. In one side of the high frequency probe, there is a electrical wire, when connect it to the instrument and start the instrument, because of the working of high frequency electrical board, there is generated intermittent current, which is high voltage and high frequency. This ki