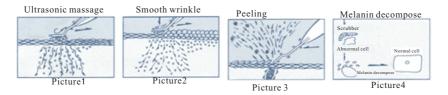

#### **Operation step:**

- 1.Put the button A25 to start the scrubber function, and there is a small press-button on the scrubber handle, can press it to make scrubber work.
- 2.Put the buttonA13 to adjust scrubber intensity(1-9)
- 3.Put the button A14to select scrubber wave mode.
- 4.Clean skin: Make the scrubber be a 45° angle with the skin surface and then move the scrubber towards (follow the picture 3).
- 5.Ultrasonic: Touch the skin parallelly with the scrubber and move it backwards. (follow the picture 1 and 2)