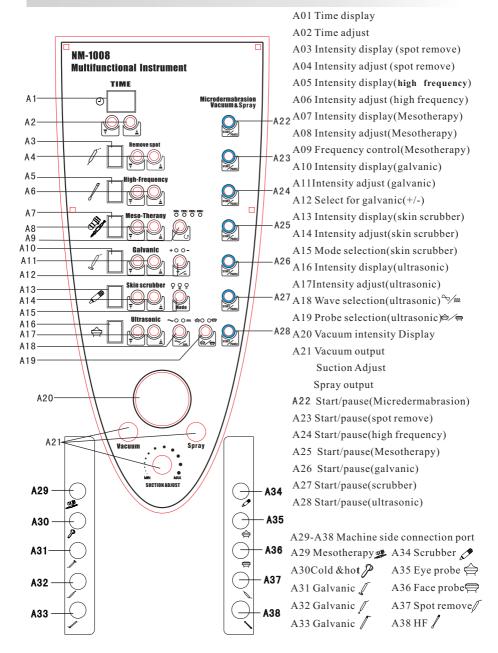

# Multifunctional Instrument INSTRUCTION



Dear customer, Thanks for your choosing our product! For the best capability and safety, please read the instruction before operation. Please reserve the instruction book for the reference.

# Panel introduction



# High frequency electrotherapy

### I. Principle of high frequency

High frequency function is made up from high frequency electrical board, capacitances and semiconductors. The accessory include high frequency probe and glass tube. There is a transformer in the high frequency probe for voltage rising. In one side of the high frequency probe, there is a electrical wire, when connect it to the instrument and start the instrument, because of the working of high frequency electrical board, there is generated intermittent current, which is high voltage and high frequency. This kind of high frequency current can make glass electrode discharge. Inside the glass electrode, there is full of helium gas and neon gas, which can generate blue or pink light and coming with a sound like cheep. The li