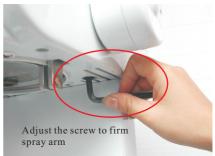

### Attention:

- 1. Avoid spray directly to the nostril, as it is easy to cause breath problem or uncomfortable feeling.
- 2. The treatment time should be less than 15 minutes.
- 3. If spray arm is loose, can firm it as the picture instruction
- 4. Water cup should be cleaned periodic.
- 5. When adding water, please turn the power off first.
  - a. When finish, please turn off the power.
  - b. If furring occurs to clog the steam, please pour in some vinegar and keep for about 15 minutes.