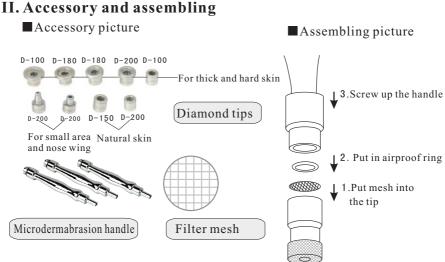

# Diamond Microdermabrasion

### I. Working principle

Microdermabrasion exfoliate the top layer of the skin by using genuine diamond crystals at the tip to gently sand the skin while simultaneously sloughing off the dead skin cells in a sterile and controlled manner. Unlike the traditional microdermabrasion. Diamond Head does not use loose crystals or other abrasives that may cause irritation and skin reaction. Rather, this innovative device offers hypoallergenic treatment using diamond crystals to perform a customized exfoliation treatment for each area of your skin. After just one treatment you will already begin to experience softer, smoother, cleaner skin.

# Diamond Microdermabrasion

III. Operation procedure

1.Connect the microdermabrasion handle with the output port.

2. Choose a proper diamond tip, and put the filter mesh into the diamond tip, and screw it to the handle.

#### Attention:

A) During operation, if the suction is not strong enough, please replace a new filter mesh.

According to the different skin type and the skin area, it needs different quantity of filter mesh. At every operation, it needs to refill the filter mesh.

B)There are big and small diamond tips, first use big tips for hard and thick skin, then use small tips .

3..When adjust suction, the thinner skin and the smaller suction use. Such as for eye pouch and crow's feet, the suction should be adjusted to the smallest one.